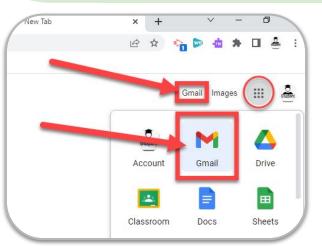

from a "**New Tab**" by clicking the "**Gmail**" link or clicking the app launcher (waffle)